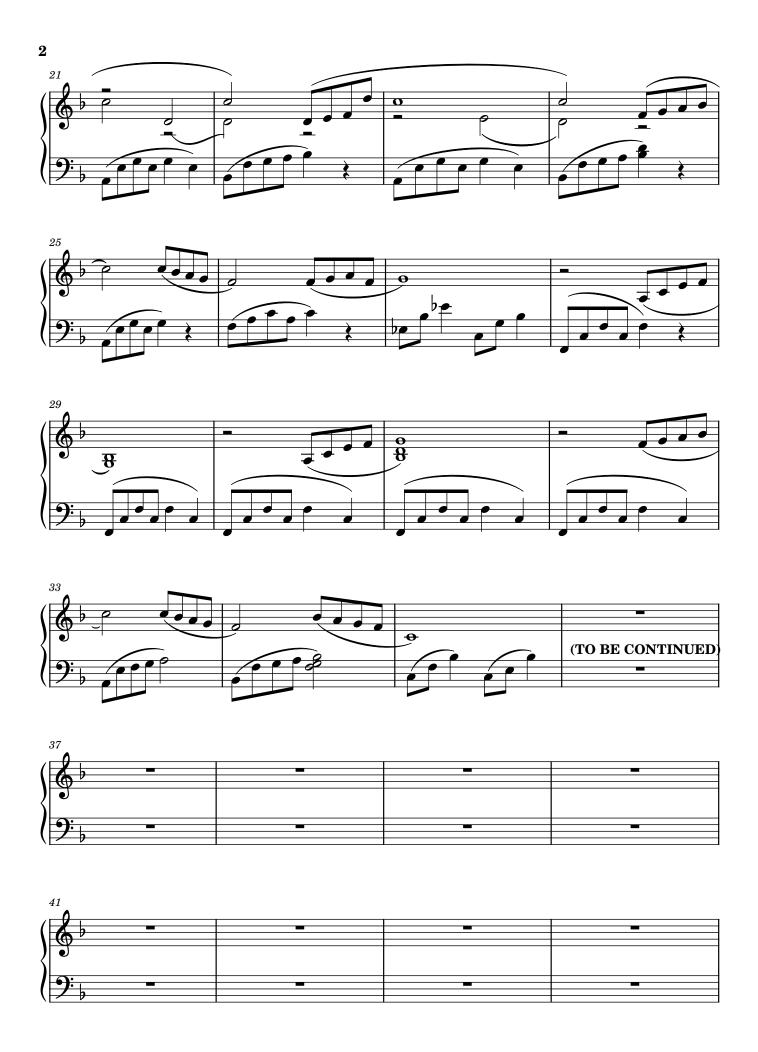

## Beauty and the Beast (INT)

(Musescore Version, Part A)

| 45       |   |   |   |
|----------|---|---|---|
| <b>^</b> |   |   |   |
| / 👿 .    |   |   |   |
|          | _ | _ | _ |
|          |   |   |   |
|          |   |   |   |
| •        |   |   |   |
| 71       |   |   |   |
| <b>)</b> |   |   |   |
|          |   |   |   |
| 10.      |   |   |   |
| <b>-</b> |   |   |   |
| \        |   |   |   |
| \        |   |   |   |