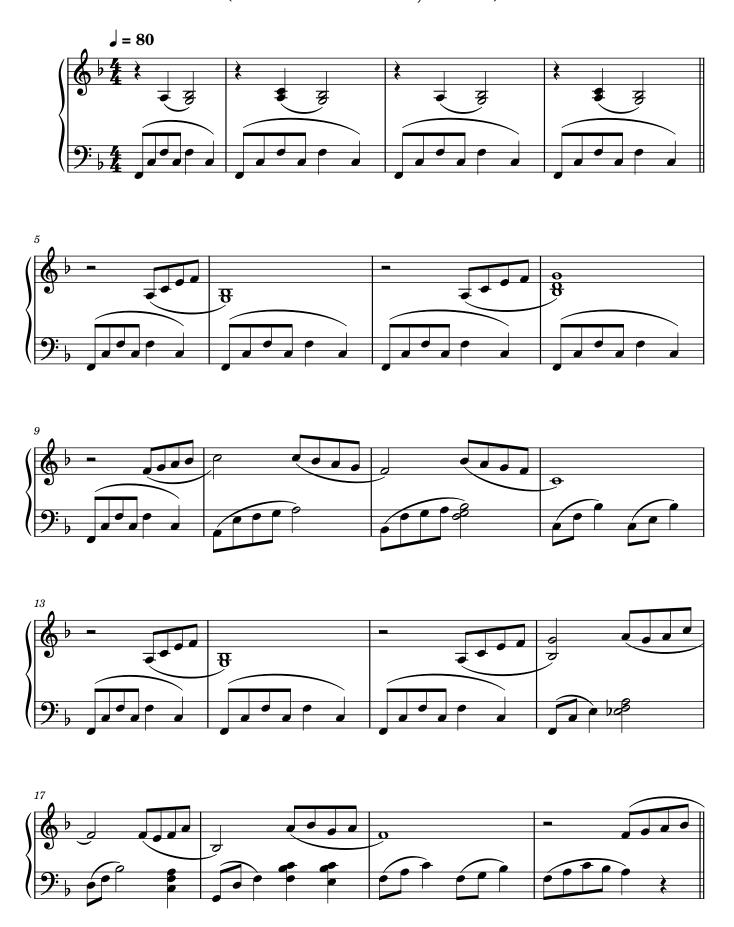

## Beauty and the Beast (INT)

(Musescore Version, Part A)

| 45       |   |   |   |
|----------|---|---|---|
| <b>^</b> |   |   |   |
| / 👿 .    |   |   |   |
|          | _ | _ | _ |
|          |   |   |   |
|          |   |   |   |
| •        |   |   |   |
| 71       |   |   |   |
| <b>)</b> |   |   |   |
|          |   |   |   |
| 10.      |   |   |   |
| <b>-</b> |   |   |   |
| \        |   |   |   |
| \        |   |   |   |